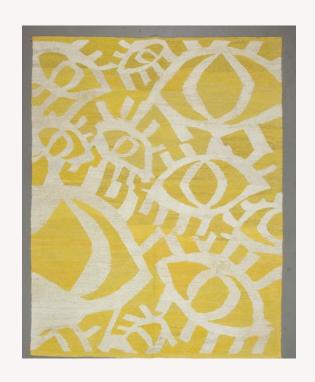

#### **ALL EYES**

'Celebrate your Heritage'

Artist and jewelry designer Nadine Kanso is immersed in Arabic culture in all its forms, mainly calligraphy and pop-culture idioms.

One facet is "The Evil Eye" - which is a legend believed to be cast by a malevolent glare usually given to a person when they are unaware.

Therefore it was only natural for Nadine Kanso to tap into its beauty and myth.
Kanso hand-drew and recreated a bespoke "Eye" which guards against this maleficent spell.
It was turned into a signature piece and a recognizable one for her brand Bil Arabi

"Contrast" being a favored language in Kanso's creations, she decided to bring the old and the new together and have them meet on a bespoke carpet by Iwan Maktabi

"All Eyes" pays homage to the region's heritage.
It sources inspiration from the collective memory and the identity of Arabs .
The piece is a powerful "antique" reproduction that meets modern tastes while adding a striking touch.