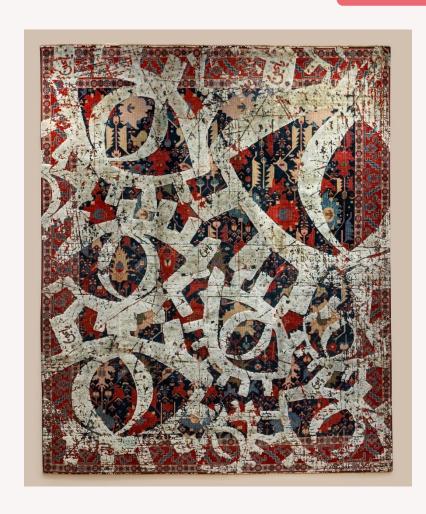

"Contrast" being a favored language in Kanso's creations, she decided to bring the old and the new together and have them meet on a bespoke carpet by Iwan Maktabi

"All Eyes" pays homage to the region's heritage.
It sources inspiration from the collective memory and the identity of Arabs .
The piece is a powerful "antique" reproduction that meets modern tastes while adding a striking touch.

# The Erased Heritage

**Limited Edition** 

#### All Eyes. Limited Edition. Erased.Heritage Canal Mother Navy Blue Effect Silver Grey Neon Orange

Mother carpet and silk layer can be customized Lead time 4-6 months for standard sizes