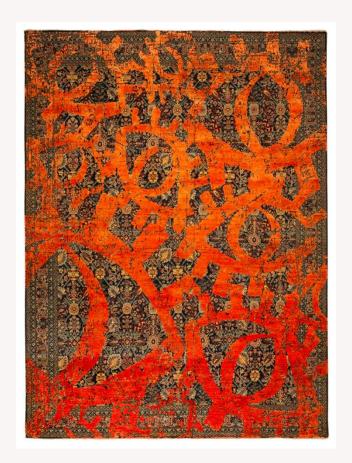

"Contrast" being a favored language in Kanso's creations, she decided to bring the old and the new together and have them meet on a bespoke carpet by Iwan Maktabi

"All Eyes" pays homage to the region's heritage.
It sources inspiration from the collective memory and the identity of Arabs .
The piece is a powerful "antique" reproduction that meets modern tastes while adding a striking touch.

# The Erased Heritage

**Limited Edition** 

#### All Eyes. Limited Edition. Erased.Heritage Canal Mother Navy Blue Effect Silver Grey Neon Orange

Mother carpet and silk layer can be customized Lead time 4-6 months for standard sizes