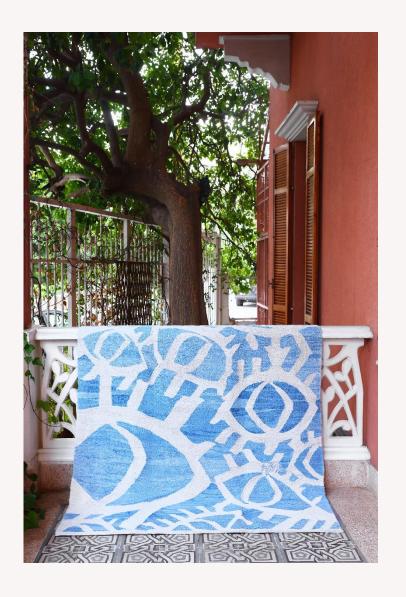

'Celebrate your Heritage'

Artist and jewelry designer Nadine Kanso is immersed in Arabic culture in all its forms, mainly calligraphy and pop-culture idioms.

One facet is "The Evil Eye" - which is a legend believed to be cast by a malevolent glare usually given to a person when they are unaware.

Therefore it was only natural for Nadine Kanso to tap into its beauty and myth.
Kanso hand-drew and recreated a bespoke "Eye" which guards against this maleficent spell.
It was turned into a signature piece and a recognizable one for her brand Bil Arabi

"Contrast" being a favored language in Kanso's creations, she decided to bring the old and the new together and have them meet on a bespoke carpet by Iwan Maktabi

"All Eyes" pays homage to the region's heritage.
It sources inspiration from the collective memory and the identity of Arabs .
The piece is a powerful "antique" reproduction that meets modern tastes while adding a striking touch.