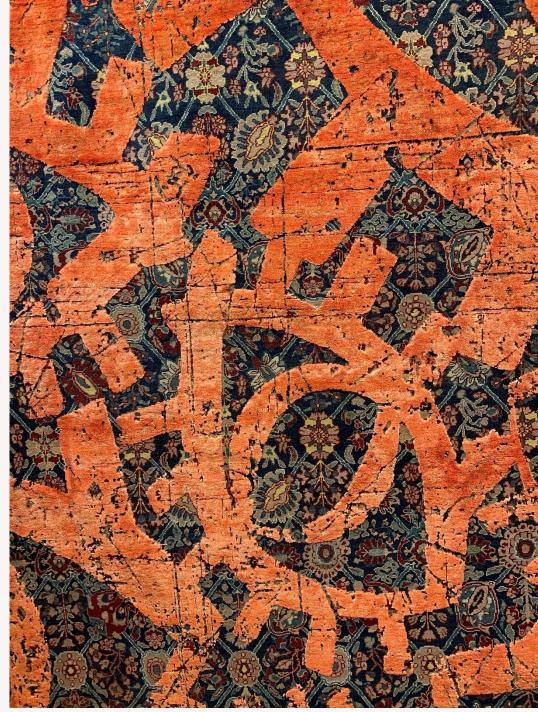

"Contrast" being a favored language in Kanso's creations, she decided to bring the old and the new together and have them meet on a bespoke carpet by Iwan Maktabi

"All Eyes" pays homage to the region's heritage.
It sources inspiration from the collective memory and the identity of Arabs .
The piece is a powerful "antique" reproduction that meets modern tastes while adding a striking touch.

# The Erased Heritage

**Limited Edition** 

#### All Eyes. Limited Edition. Erased.Heritage Canal Mother Navy Blue Effect Silver Grey Neon Orange

Mother carpet and silk layer can be customized Lead time 4-6 months for standard sizes