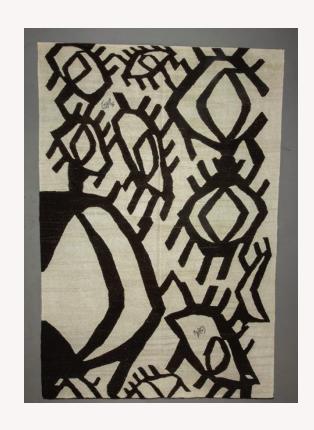

'Celebrate your Heritage'

Artist and jewelry designer Nadine Kanso is immersed in Arabic culture in all its forms, mainly calligraphy and pop-culture idioms.

One facet is "The Evil Eye" - which is a legend believed to be cast by a malevolent glare usually given to a person when they are unaware.

Therefore it was only natural for Nadine Kanso to tap into its beauty and myth.
Kanso hand-drew and recreated a bespoke "Eye" which guards against this maleficent spell.
It was turned into a signature piece and a recognizable one for her brand Bil Arabi

"Contrast" being a favored language in Kanso's creations, she decided to bring the old and the new together and have them meet on a bespoke carpet by Iwan Maktabi

"All Eyes" pays homage to the region's heritage.
It sources inspiration from the collective memory and the identity of Arabs .
The piece is a powerful "antique" reproduction that meets modern tastes while adding a striking touch.