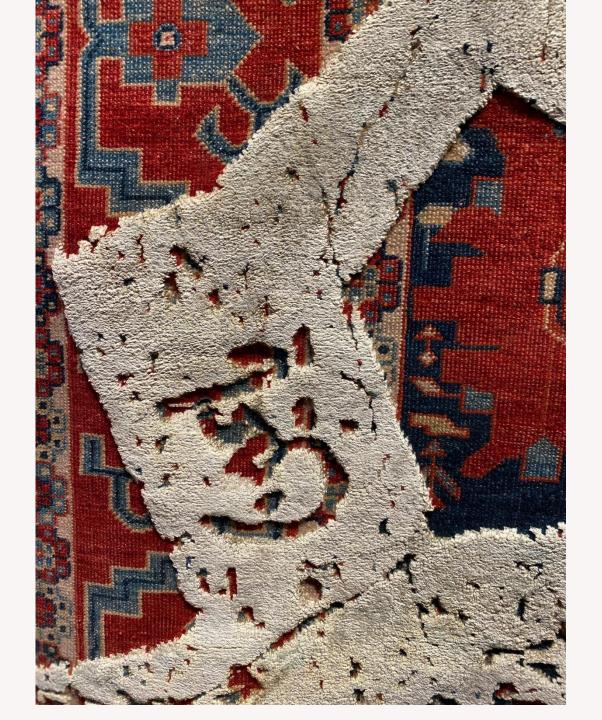

"Contrast" being a favored language in Kanso's creations, she decided to bring the old and the new together and have them meet on a bespoke carpet by Iwan Maktabi

"All Eyes" pays homage to the region's heritage.
It sources inspiration from the collective memory and the identity of Arabs .
The piece is a powerful "antique" reproduction that meets modern tastes while adding a striking touch.

# The Erased Heritage

**Limited Edition** 

#### All Eyes. Limited Edition. Erased.Heritage Canal Mother Navy Blue Effect Silver Grey Neon Orange

Mother carpet and silk layer can be customized Lead time 4-6 months for standard sizes