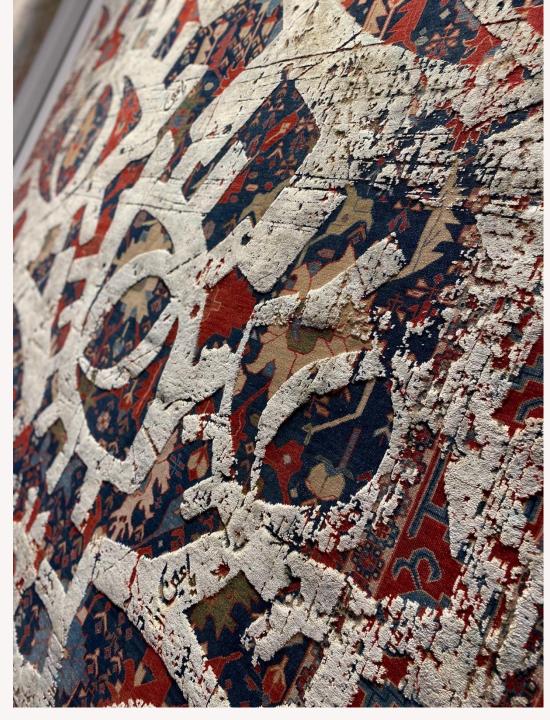

"Contrast" being a favored language in Kanso's creations, she decided to bring the old and the new together and have them meet on a bespoke carpet by Iwan Maktabi

"All Eyes" pays homage to the region's heritage.
It sources inspiration from the collective memory and the identity of Arabs .
The piece is a powerful "antique" reproduction that meets modern tastes while adding a striking touch.

# The Erased Heritage

**Limited Edition** 

#### All Eyes. Limited Edition. Erased.Heritage Canal Mother Navy Blue Effect Silver Grey Neon Orange

Mother carpet and silk layer can be customized Lead time 4-6 months for standard sizes