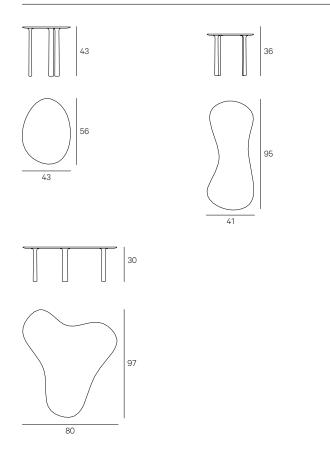

HENGE

STRUCTURE Mullion and top in sandcasting Brass, Bronze or brass Silver finish. Cm 56x43x43h Cm 95x41x36h Cm 97x80x30h

## TECHNICAL DRAWINGS